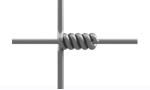

- Galvanised to BS EN 10244-2 class A
- Tension curve to protect the fence.
- Hinge Joint.

| Top and bottom line wires | 3.00mm-695-850 N/mm <sup>2</sup> |
|---------------------------|----------------------------------|
| Intermediate line wires   | 2.50mm-695-850 N/mm <sup>2</sup> |
| Vertical wires            | 2.50mm-415-550 N/mm <sup>2</sup> |
| Roll lengths available    | 50m, 100m, 250m                  |
| Weight of 50m roll        | 27kg                             |