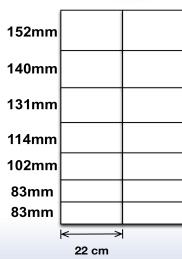

## **STOCK FENCE**

C8/80/22

C = MEDIUM GRADE

8 = NUMBER OF LINE WIRES

80 = HEIGHT IN CM

22 = DISTANCE BETWEEN VERTICALS IN CM

- Also known as 'lamb safe'.
- An alternative to C8/80/15 but with 22cm spacing between the vertical wires, making it ideal for sheep and lambs since the wider spacing helps prevent lambs getting their heads trapped in the fence.